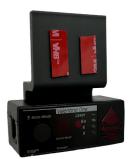

## **Installation**

To Assemble your Concealed Display Mount, remove the two screws holding the Valentine One display adapter in place and insert them into the back of your concealed display unit minding the orientation. Once inserted, reinstall the display backer unit using the two screws originally removed. Final installation should look like the image above. Install inside your vehicle at the bottom left of the screen to