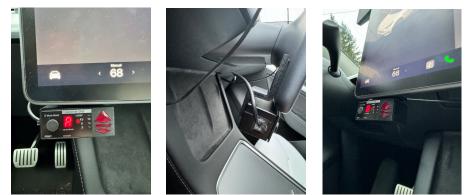

## **Installation**

To Assemble your Concealed Display Mount, remove the two screws holding the Valentine One display adapter in place and insert them into the back of your concealed display unit minding the orientation. Once inserted, reinstall the display backer unit using the two screws originally removed. Final installation should look like the image above. Install inside your vehicle at the bottom left of the screen to

match the images below.

We are not affiliated with, collaborating with, or endorsed by Valentine One. This product is a 3D Printed, custom designed accessory.

If you have any questions please feel free to reach out via the platform you made your purchase on or via email at hello@Bartallama3D.design and we will be happy to assist you.