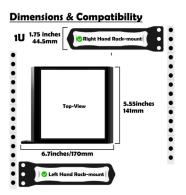

## **Unifi Cloud Key Gen2 Plus 1U Bracket**

Thank you for purchasing the Bartallama3D Unifi Cloud Key Gen2 Plus 1U Bracket!

This bracket allows you to mount your Cloud Key in a standard server rack. The brackets supports mounting on either the left or right side of the rack and takes up only 1U (1.75inches) inches of vertical space in your rack. The bracket is designed to be tight around your cloud key but also has both the top and bottom open to allow for open air cooling of the device.

## Key Features of the Unifi Cloud Key Gen2 Plus 1U Bracket

- 1U form factor
- Open top and bottom to allow for open air ventilation of your Cloud Key Gen2
- Left or right hand mounting supported
- Pair with PoE to your Cloud Key for ultimate cable organization