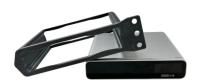

## **Unifi Cloud Key Gen2 Plus 1U Bracket**

Thank you for purchasing the Bartallama3D Unifi Cloud Key Gen2 Plus 1U Bracket!

This bracket allows you to mount your Cloud Key in a standard server rack. The brackets supports mounting on either the left or right side of the rack and takes up only 1U (1.75inches) inches of vertical space in your rack. The bracket is designed to be tight around your cloud key but also has both the top and bottom open to allow for open air cooling of the device.

## **Installation**

To install your Unifi Cloud Key inside the bracket, remove the screws on the back of the bracket and remove the back plate. Slide your Unifi Cloud key into the bracket, minding the orientation depending on which side of your server rack you plan to install it on. Reinstall the back plate and two screws into the bracket. Install into your server rack(screws not provided, they are unique depending on your server rack).